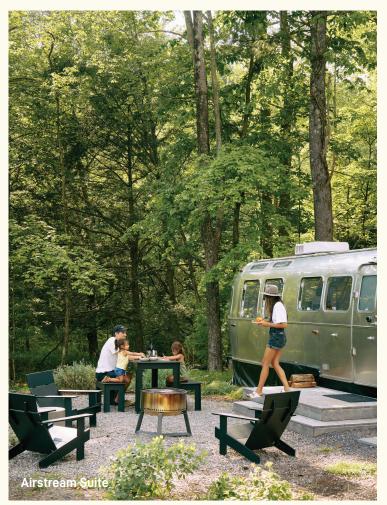

# Experience North Carolina's iconic Blue Ridge Mountains

Take in the views of the surrounding Blue Ridge Mountain Range from your own private Airstream or Cabin. Situated on the French Broad River, AutoCamp Asheville is a short drive to the eclectic culture of downtown Asheville. Our mid-century Clubhouse serves as an anchor for a day exploring nearby waterfalls, or a trip to Great Smoky Mountains National Park. This stunning town is truly an unforgettable destination.

### Amenities

- 67 accommodations which include our signature custom Airstream Suite, Bambi Airstreams, and Cabins.
- 1,007 sq ft of Meeting Space
- 2,100 sq ft River Side Lawn Area
- Mid-Century Clubhouse with lounge seating, fireplace and communal gathering table
- Plunge Pool/Spa
- The Kitchen provides a variety of locally prepared hot and cold food items, along with alcoholic beverages.
- Complimentary bikes for around the property
- Lawn games and indoor board games
- Weekly Programming
- Outdoor Fire Pit with Lounge Seating