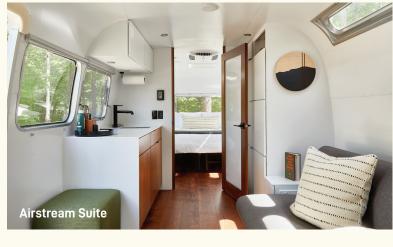

### Amenities

- 67 accommodations which include our signature custom Airstream Suite, Bambi Airstreams, and Cabins.
- 1,007 sq ft of Meeting Space
- 2,100 sq ft River Side Lawn Area
- Mid-Century Clubhouse with lounge seating, fireplace and communal gathering table
- Plunge Pool/Spa
- The Kitchen provides a variety of locally prepared hot and cold food items, along with alcoholic beverages.
- Complimentary bikes for around the property
- Lawn games and indoor board games
- Weekly Programming
- Outdoor Fire Pit with Lounge Seating