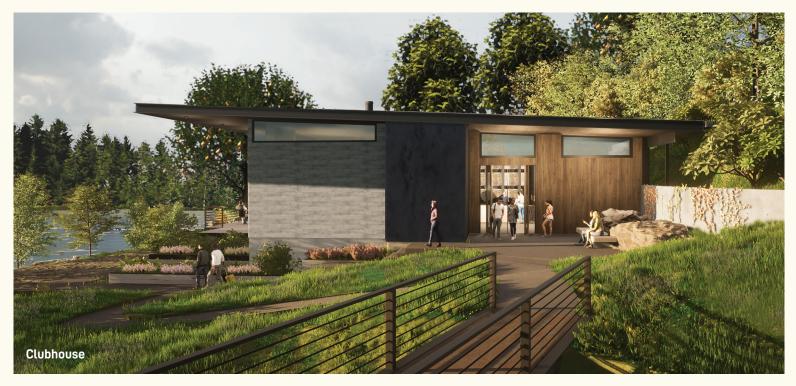

# Experience North Carolina's iconic Blue Ridge Mountains

Take in the views of the surrounding Blue Ridge Mountain Range from your own private Airstream or Cabin. Situated on the French Broad River, AutoCamp Asheville is a short drive to the eclectic culture of downtown Asheville. Our mid-century Clubhouse serves as an anchor for a day exploring nearby waterfalls, or a trip to Great Smoky Mountains National Park. This stunning town is truly an unforgettable destination.

### Amenities

- 67 accommodations which include our signature custom Airstream Suite, Bambi Airstreams, and Cabins.
- 1,007 sq ft of Meeting Space
- 2,100 sq ft River Side Lawn Area
- Mid-Century Clubhouse with lounge seating, fireplace and communal gathering table
- Plunge Pool/Spa
- The Kitchen provides a variety of locally prepared hot and cold food items, along with alcoholic beverages.
- Complimentary bikes for around the property
- Lawn games and indoor board games
- Weekly Programming
- Outdoor Fire Pit with Lounge Seating