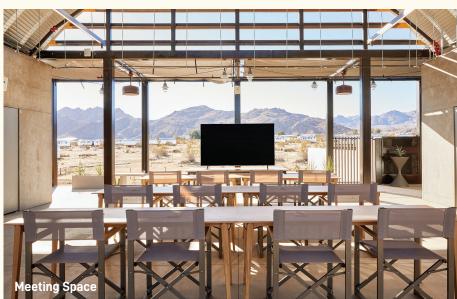

#### Amenities

- 55 Accommodations which include our signature custom Airstream Suites, Accessible Cabins, and Premium Cabins.
- 768 sq. ft. of dedicated meeting and event space
- 650 sq. ft. of outdoor flexible event space
- Mid Century Clubhouse with lounge seating, fireplace and communal gathering table
- The Kitchen provides a variety of locally prepared hot and cold food items, along with alcoholic beverages
- Available for buyouts, allowing exclusive use of entire property for groups
- Complimentary bikes for around the property
- Lawn games and indoor board games
- Weekly programming
- Outdoor fire pit with lounge seating
- Pool