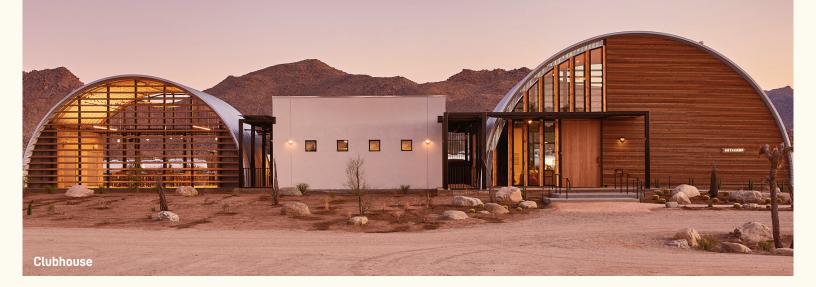

# Escape to the most alluring desert landscape in the West, Joshua Tree!

We're bringing the iconic outdoor AutoCamp experience to the sprawling, picturesque desert of Joshua Tree. Visit our location just outside of Joshua Tree National Park and relax in the midcentury modern Quonset Hut Clubhouse before grabbing a cocktail at the outdoor bar and exploring the local artist installations around the property. In the warmer months, dive right in with a refreshing dip in our large plunge pool.

#### Amenities

- 55 Accommodations which include our signature custom Airstream Suites, Accessible Cabins, and Premium Cabins.
- 768 sq. ft. of dedicated meeting and event space
- 650 sq. ft. of outdoor flexible event space
- Mid Century Clubhouse with lounge seating, fireplace and communal gathering table
- The Kitchen provides a variety of locally prepared hot and cold food items, along with alcoholic beverages
- Available for buyouts, allowing exclusive use of entire property for groups
- Complimentary bikes for around the property
- Lawn games and indoor board games
- Weekly programming
- Outdoor fire pit with lounge seating
- Pool