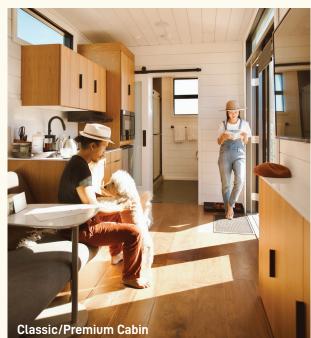

#### Amenities

- 55 Accommodations which include our signature custom Airstream Suites, Accessible Cabins, and Premium Cabins.
- 768 sq. ft. of dedicated meeting and event space
- 650 sq. ft. of outdoor flexible event space
- Mid Century Clubhouse with lounge seating, fireplace and communal gathering table
- The Kitchen provides a variety of locally prepared hot and cold food items, along with alcoholic beverages
- Available for buyouts, allowing exclusive use of entire property for groups
- Complimentary bikes for around the property
- Lawn games and indoor board games
- Weekly programming
- Outdoor fire pit with lounge seating
- Pool