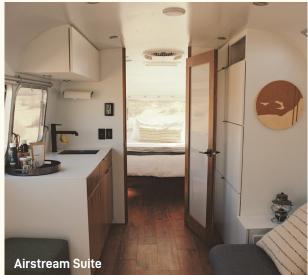

#### Amenities

- 55 Accommodations which include our signature custom Airstream Suites, Accessible Cabins, and Premium Cabins.
- 768 sq. ft. of dedicated meeting and event space
- 650 sq. ft. of outdoor flexible event space
- Mid Century Clubhouse with lounge seating, fireplace and communal gathering table
- The Kitchen provides a variety of locally prepared hot and cold food items, along with alcoholic beverages
- Available for buyouts, allowing exclusive use of entire property for groups
- Complimentary bikes for around the property
- Lawn games and indoor board games
- Weekly programming
- Outdoor fire pit with lounge seating
- Pool