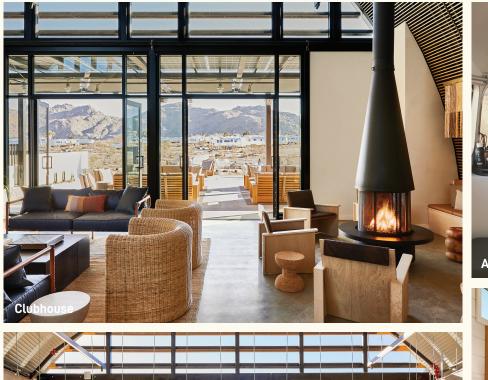

# Escape to the most alluring desert landscape in the West, Joshua Tree!

We're bringing the iconic outdoor AutoCamp experience to the sprawling, picturesque desert of Joshua Tree. Visit our location just outside of Joshua Tree National Park and relax in the midcentury modern Quonset Hut Clubhouse before grabbing a cocktail at the outdoor bar and exploring the local artist installations around the property. In the warmer months, dive right in with a refreshing dip in our large plunge pool.

#### Amenities

- 55 Accommodations which include our signature custom Airstream Suites, Accessible Cabins, and Premium Cabins.
- 768 sq. ft. of dedicated meeting and event space
- 650 sq. ft. of outdoor flexible event space
- Mid Century Clubhouse with lounge seating, fireplace and communal gathering table
- The Kitchen provides a variety of locally prepared hot and cold food items, along with alcoholic beverages
- Available for buyouts, allowing exclusive use of entire property for groups
- Complimentary bikes for around the property
- Lawn games and indoor board games
- Weekly programming
- Outdoor fire pit with lounge seating
- Pool