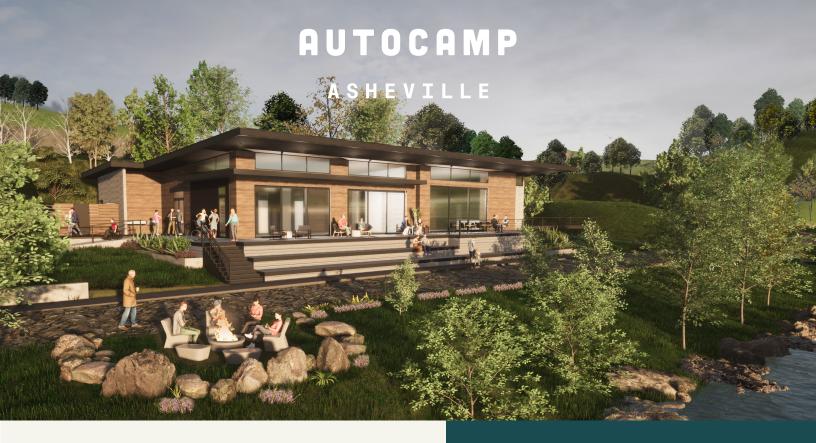

# **Experience North Carolina's iconic Blue Ridge Mountains**

Take in the views of the surrounding Blue Ridge Mountain Range from your own private Airstream or Cabin. Situated on the French Broad River, AutoCamp Asheville is a short drive to the eclectic culture of downtown Asheville. Our mid-century Clubhouse serves as an anchor for a day exploring nearby waterfalls, or a trip to Great Smoky Mountains National Park. This stunning town is truly an unforgettable destination.

#### **AMENITIES**

- 67 accommodations which include our signature custom Airstream Suite, Bambi Airstreams, and Cabins.
- 1,007 sq ft of Meeting Space
- 2,100 sq ft River Side Lawn Area
- Mid-Century Clubhouse with lounge seating, fireplace and communal gathering table
- Plunge Pool/Spa
- The Kitchen provides a variety of locally prepared hot and cold food items, along with alcoholic beverages.
- Complimentary bikes for around the property
- · Lawn games and indoor board games
- Weekly Programming
- · Outdoor Fire Pit with Lounge Seating