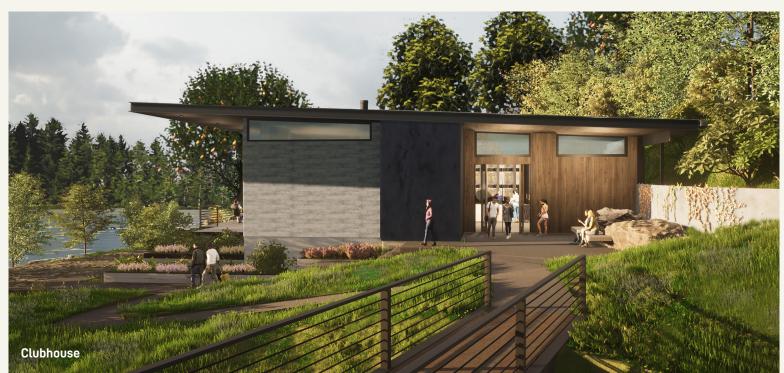

# **Experience North Carolina's iconic Blue Ridge Mountains**

Take in the views of the surrounding Blue Ridge Mountain Range from your own private Airstream or Cabin. Situated on the French Broad River, AutoCamp Asheville is a short drive to the eclectic culture of downtown Asheville. Our mid-century Clubhouse serves as an anchor for a day exploring nearby waterfalls, or a trip to Great Smoky Mountains National Park. This stunning town is truly an unforgettable destination.

#### **AMENITIES**

- 67 accommodations which include our signature custom Airstream Suite, Bambi Airstreams, and Cabins.
- 1,007 sq ft of Meeting Space
- 2,100 sq ft River Side Lawn Area
- Mid-Century Clubhouse with lounge seating, fireplace and communal gathering table
- Plunge Pool/Spa
- The Kitchen provides a variety of locally prepared hot and cold food items, along with alcoholic beverages.
- Complimentary bikes for around the property
- · Lawn games and indoor board games
- Weekly Programming
- · Outdoor Fire Pit with Lounge Seating