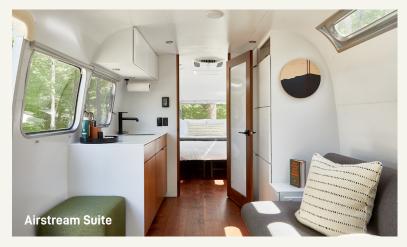

#### **AMENITIES**

- 67 accommodations which include our signature custom Airstream Suite, Bambi Airstreams, and Cabins.
- 1,007 sq ft of Meeting Space
- 2,100 sq ft River Side Lawn Area
- Mid-Century Clubhouse with lounge seating, fireplace and communal gathering table
- Plunge Pool/Spa
- The Kitchen provides a variety of locally prepared hot and cold food items, along with alcoholic beverages.
- Complimentary bikes for around the property
- · Lawn games and indoor board games
- Weekly Programming
- · Outdoor Fire Pit with Lounge Seating