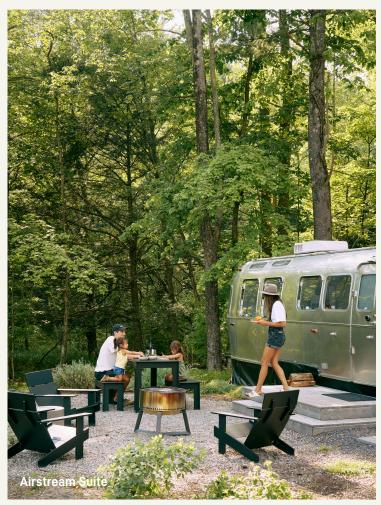

#### **AMENITIES**

- 67 accommodations which include our signature custom Airstream Suite, Bambi Airstreams, and Cabins.
- 1,007 sq ft of Meeting Space
- 2,100 sq ft River Side Lawn Area
- Mid-Century Clubhouse with lounge seating, fireplace and communal gathering table
- Plunge Pool/Spa
- The Kitchen provides a variety of locally prepared hot and cold food items, along with alcoholic beverages.
- Complimentary bikes for around the property
- · Lawn games and indoor board games
- Weekly Programming
- · Outdoor Fire Pit with Lounge Seating