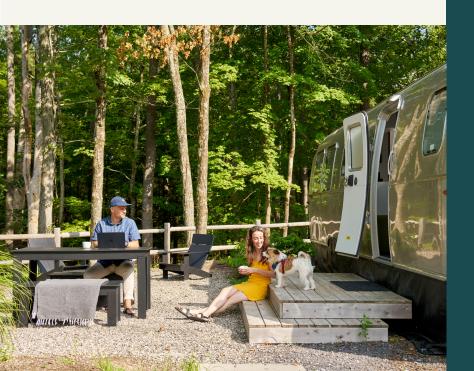

#### **AMENITIES**

- 67 accommodations which include our signature custom Airstream Suite, Bambi Airstreams, and Cabins.
- 1,007 sq ft of Meeting Space
- 2,100 sq ft River Side Lawn Area
- Mid-Century Clubhouse with lounge seating, fireplace and communal gathering table
- Plunge Pool/Spa
- The Kitchen provides a variety of locally prepared hot and cold food items, along with alcoholic beverages.
- Complimentary bikes for around the property
- · Lawn games and indoor board games
- Weekly Programming
- · Outdoor Fire Pit with Lounge Seating